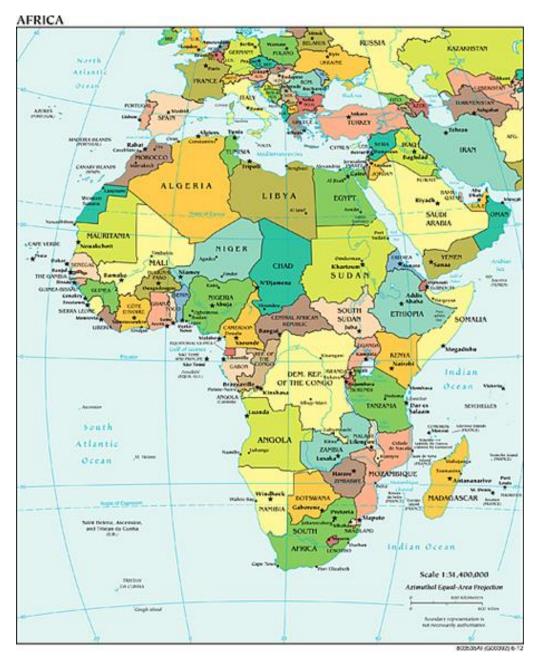

## Modern Africa

Use the map above to help you answer the following questions.

- 1. Compare this CURRENT (2014) map of Africa to the 1914 map that you looked at in the last station. What observations can you make?
- 2. Look up the term Berlin Conference. Describe what it was. Based on that answer and the maps you have looked at how much influence do you believe native Africans had in determining the modern borders of their countires?
- 3. Why might these borders be responsible for some of the problems & ethnic conflicts that affect Africa in current times?

## Modern Africa

4. After reviewing the maps, write a paragraph that gives several specific examples of how the current borders in Africa reflect the boundaries established by the European nations during the scramble for Africa.